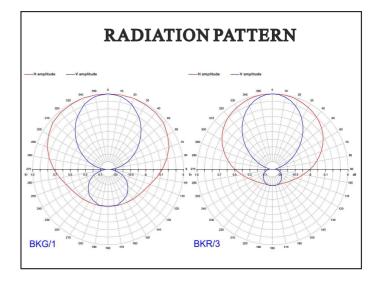

## VHF ANTENNAS

BKR/3 - BKG/1

BKG/1

| Mod.  | Freq.<br>Mhz | Imped  | SWR    | Gain  | Conn. | Power | Pol. | Dimens.<br>Cm | Weight |
|-------|--------------|--------|--------|-------|-------|-------|------|---------------|--------|
| BKG/1 | 140-150      | 50 ohm | <1.3:1 | 2 dbd | N     | 500W  | v    | 90x63x6       | 3.5kg  |
| BKR/3 | 140-174      | 50 ohm | <1.3:1 | 5 dbd | N     | 800W  | v    | 110x88x6      | 8.2kg  |