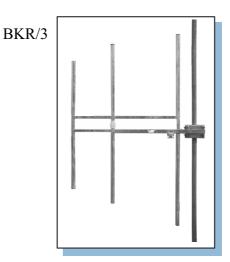

## VHF ANTENNAS

BKR/3 - BKG/1

BKG/1

| Mod.  | Freq.<br>Mhz | Imped  | SWR    | Gain  | Conn. | Power | Pol. | Dimens.<br>Cm | Weight |
|-------|--------------|--------|--------|-------|-------|-------|------|---------------|--------|
| BKG/1 | 140-150      | 50 ohm | <1.3:1 | 2 dbd | N     | 500W  | v    | 90x63x6       | 3.5kg  |
| BKR/3 | 140-174      | 50 ohm | <1.3:1 | 5 dbd | N     | 800W  | v    | 110x88x6      | 8.2kg  |