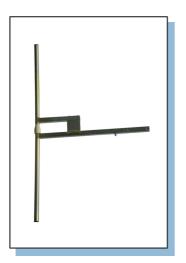

## VHF ANTENNAS

BKR/3 - BKG/1

BKG/1

| Mod.  | Freq.<br>Mhz | Imped  | SWR    | Gain  | Conn. | Power | Pol. | Dimens.<br>Cm | Weight |
|-------|--------------|--------|--------|-------|-------|-------|------|---------------|--------|
| BKG/1 | 140-150      | 50 ohm | <1.3:1 | 2 dbd | N     | 500W  | v    | 90x63x6       | 3.5kg  |
| BKR/3 | 140-174      | 50 ohm | <1.3:1 | 5 dbd | N     | 800W  | v    | 110x88x6      | 8.2kg  |