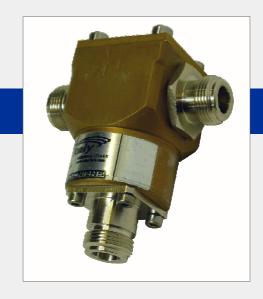

## POWER SPLITTERS SHF SHF SPLITTERS

## **FEATURES**

- SHF SINGLE STEP SPLITTERS
- EXTERNAL BODY IN ALUMINUM TREATED ALODYNE
- INTERNAL LINES IN SILVER PLATED BRASS
- PTFE INSULATORS
- SUITED FOR EXTERNAL USE, WITH O-RING SEALS IN SILICONE RUBBER

| Model    | Article description                      | Power | IN | OUT |
|----------|------------------------------------------|-------|----|-----|
| GACN/2NS | Divider, 1 step, 2 Outputs, 2.3 – 2,5Ghz | 100W  | N  | N   |
| GACN/3NS | Divider, 1 step, 3 Outputs, 2.3 – 2,5Ghz | 100W  | N  | N   |
| GACN/4NS | Divider, 1 step, 4 Outputs, 2.3 – 2,5Ghz | 100W  | N  | N   |
| GACN/2NR | Divider, 1 step, 2 Outputs, 1,5 – 1,7Ghz | 100W  | N  | N   |
| GACN/3NR | Divider, 1 step, 3 Outputs, 1,5 – 1,7Ghz | 100W  | N  | N   |
| GACN/4NR | Divider, 1 step, 4 Outputs, 1,5 – 1,7Ghz | 100W  | N  | N   |